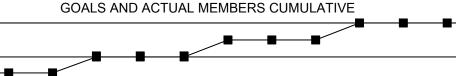

## MONTHLY MEMBERSHIP PROGRESS REPORT

LOCATION IOWA District 9 MC Results as of: 1/31/2022

|               | Cluk          | os          |               | Members               |                        |                         |                                                    |  |  |  |  |
|---------------|---------------|-------------|---------------|-----------------------|------------------------|-------------------------|----------------------------------------------------|--|--|--|--|
|               | RESULTS FOR   | R 2021-2022 |               | RESULTS FOR 2021-2022 |                        |                         |                                                    |  |  |  |  |
| QUARTER       | NEW CLUB GOAL | NEW CLUBS   | DROPPED CLUBS | QUARTER MEME          | BER GROWTH NET<br>GOAL | MEMBER GROWTH<br>ACTUAL | DROPPED<br>MEMBERS ACTUAL<br>(including transfers) |  |  |  |  |
| JULY/AUG/SEPT | 0             | 0           | 0             | JULY/AUG/SEPT         | 10                     | 21                      | 19                                                 |  |  |  |  |
| OCT/NOV/DEC   | 0             | 0           | 1             | OCT/NOV/DEC           | 10                     | 13                      | 26                                                 |  |  |  |  |
| JAN/FEB/MAR   | 1             | 0           | 0             | JAN/FEB/MAR           | 10                     | 10                      | 10                                                 |  |  |  |  |
| APR/MAY/JUNE  | 0             | 0           | 0             | APR/MAY/JUNE          | 10                     | 0                       | 0                                                  |  |  |  |  |